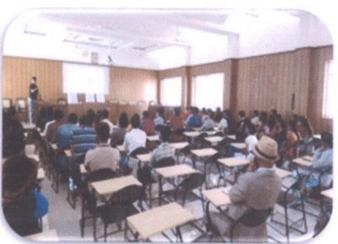

#### DEPARTMENT OF COMPUTER SCIENCE

Date: 30/01/2021, 11.00 am - 1.00 pm

National Webinar on "A Career in Cybersecurity"

Resource Person: Sri. GURURAJ .P, Sr. Cyber Security Engineer& Security Data Analyst, DXC Technology, Bengaluru.

Presided by: Dr. Basavaraju M.N., Principal, SJR College

**About Cybersecurity:** Cyber security, Web Security, Online Security is the application of technologies, processes and controls to protect systems, networks, programs, devices and data from cyber-attacks. It aims to reduce the risk of cyber-attacks and protect against the unauthorized exploitation of systems, networks and technologies.

**About the Webinar:** The program started with a welcome speech by Shubha B.G, Lecturer Dept. of Computer Science. Resource person was introduced by Kavya Mutt, Lecturer Dept. of Computer Science. The program was presided by Dr.Basavaraju M N, Principal, SJR College. The Resource person gave brief idea about Cyber Security. Type of cyber security and then he stressed on the various Job opportunities available in the field of Cyber Security. He also gave a brief idea on skills to be imparted by the student to make a career in Cyber Security. Various training and certifications in the field of Cyber security was explained. The session ended by vote of Thanks by Sujata M Naik, Lecturer Dept. of Computer Science.