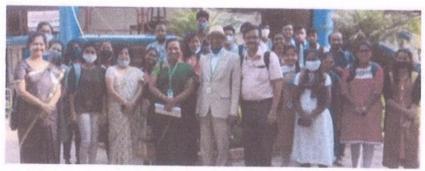

### Sri Jagadguru Renukacharya College of Science, Arts and Commerce 9, Race course Road -Bangalore-09

National level seminar on Legume diversity in India- A research study

The Department of Botany in association with IQAC organized a National webinar on 20/01/2021 on you-tube live streaming. Dr. Sanjappa M, former Director of Botanical survey of India and INSA senior scientist delivered a talk on "Legume diversity in India". The scientist emphasized on diversity and economic importance of legumes. Number of beneficiary 317.