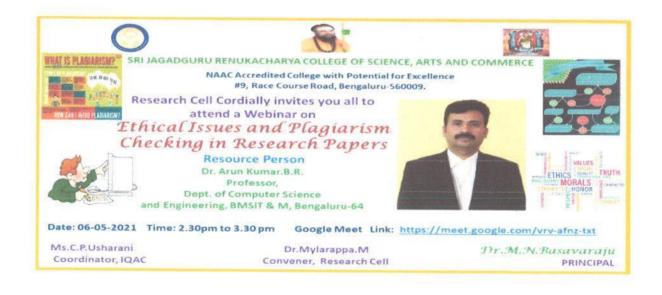

# SRI JAGADGURU RENUKACHARYA COLLEGE OF SCIENCE, ARTS AND COMMERCE

### #9, Race Course Road, Bangalore - 560 009 Research-Cell

# Webinar on Ethical Issues and Plagiarism in Research Papers

The Research Cell under the guidance of Dr.Mylarappa.M., Convener, as IQAC initiative of SJR College organized a webinar on Ethical Issues and Plagiarism in Research Papers on May6, 2021 between 2.30pm and 3.30pm. Dr.Arunkumar.B.R. Professor, BMSIT &M, Yelahanka, Bengaluru was the Resource Person. The meaning, importance and issues of Ethical standards were explained. The role of Ethics review committee and the set of guidelines were discussed. The importance of autonomy and respect, beneficence, non-maleficence, justice, scientific validity and honesty in writing research papers were explained. In addition to SJR College Faculty, 15 faculties from other colleges also attended the webinar. The methods and procedure of Plagiarism checking in research papers and Thesis were explained with demonstrations.