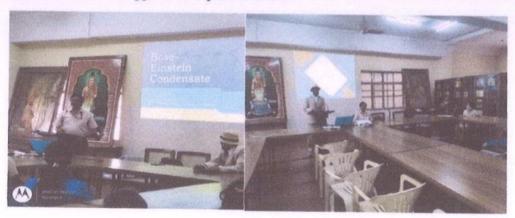

## **Department of Physics**

Cordially invites you to the

A special talk on

"Bose Einstein Condensation"

Speaker

:Dr.Manu

Assistant professor, Department of Physics

MES College of Science, Arts and Commerce

Malleshwaram, Bangalore.

Presided by : Prof. Basavaraju.M.N.

Principal, SJRC

Date

: 20-01-2021

Time

: 10:30 a.m.

Venue

#### **Guest Lecture**

> Date

: 20-01-2021

> Resource Person

: Dr. Manu. S., Assistant professor, Department of

Physics, MES College of Science, Arts and

Commerce, Malleshwaram, Bangalore

> Topic

: 'Bose Einstein Condensation'

Beneficiaries: 8 students and staff

Department of Physics organised a guest talk on 'Bose Einstein Condensation' on 20-01-2021 for students of I, II and III year B.Sc. Dr. Manu. S., Assistant professor, Department of Physics, MES College of Science, Arts and Commerce, Malleshwaram, Bangalore was the guest speaker. His explanation on the concept of Bose Einstein Condensation was well understood and was appreciated by the students.