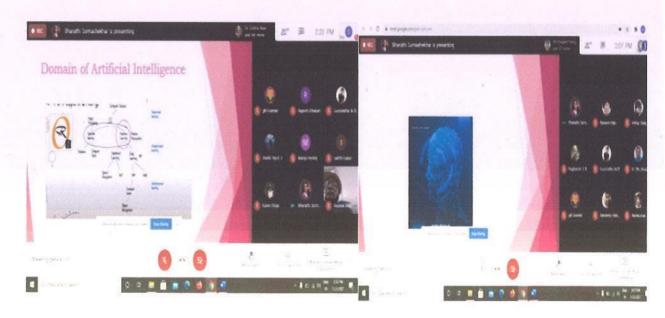

# Department of Computer Science in association with IQAC

ORGANIZES

A NATIONAL WEBINAR

ON

"Artificial Intelligence and Data Analytics"

Dr. Bharathi S.

Professor, Dept of MCA

Dr. Ambedkar Institute of Technology (Autonomous)

#### DEPARTMENT OF COMPUTER SCIENCE

Date: 23/01/2021, 2.00 PM - 4.00 PM

National Webinar on "Artificial Intelligence and Data Analytics"

Resource Person: Dr.Bharathi S, Professor, Dept of MCA, Dr. Ambedkar Institute of Technology, Bengaluru Presided by: Dr. Basavaraju M.N., Principal, SJR College

About Artificial intelligence and Data Analytics: Artificial intelligence is intelligence demonstrated by machines, unlike the natural intelligence displayed by humans and animals, which involves consciousness and emotionality. It refers to the simulation of human intelligence in machines that are programmed to think like humans and mimic their actions.

About the Webinar: The webinar started at 2.00 pm with welcoming the speaker and Principal by Hemantl Kumar K G. Principal Dr. Basavaraju M N welcomed the participants and Dr. Bharathi. Principal also spok about the importance of AI and ML for BCA students. Dr.Bharathi started the session with brief introduction about AI, ML, Robotics, applications and usages of ML, AI. She also explained what is Human Intelligence and why AI is the future. She also gave a practical video demonstration of how Robotics will be useful. The webina was hosted on Google Meet and about 140+ participants had registered for the webinar. At the end of the session doubts, questions were cleared by the speaker. Finally, the webinar was concluded by vote of thanks by Hemanth Kumar K G.