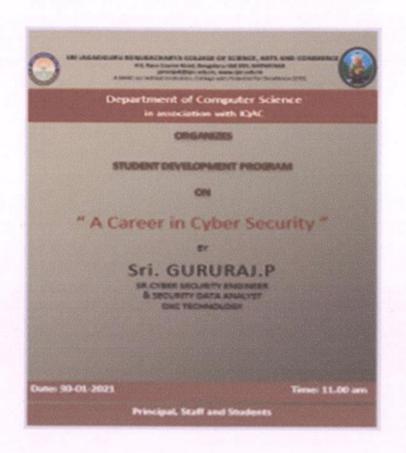

#### DEPARTMENT OF COMPUTER SCIENCE

Date: 30/01/2021, 11.00 am - 1.00 pm

National Webinar on "A Career in Cybersecurity"

Resource Person: Sri. GURURAJ .P, Sr. Cyber Security Engineer& Security Data Analyst, DXC Technology, Bengaluru.

Presided by: Dr. Basavaraju M.N., Principal, SJR College

**About Cybersecurity:** Cyber security, Web Security, Online Security is the application of technologies, processes and controls to protect systems, networks, programs, devices and data from cyber-attacks. It aims to reduce the risk of cyber-attacks and protect against the unauthorized exploitation of systems, networks and technologies.