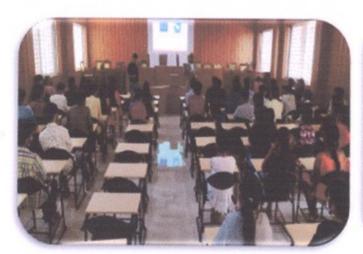

#### DEPARTMENT OF COMPUTER SCIENCE

Date: 30/01/2021, 11.00 am - 1.00 pm

National Webinar on "A Career in Cybersecurity"

Resource Person: Sri. GURURAJ .P, Sr. Cyber Security Engineer& Security Data Analyst, DXC Technology, Bengaluru.

Presided by: Dr. Basavaraju M.N., Principal, SJR College

**About Cybersecurity:** Cyber security, Web Security, Online Security is the application of technologies, processes and controls to protect systems, networks, programs, devices and data from cyber-attacks. It aims to reduce the risk of cyber-attacks and protect against the unauthorized exploitation of systems, networks and technologies.

**About the Webinar:** The program started with a welcome speech by Shubha B.G, Lecturer Dept. of Computer Science. Resource person was introduced by Kavya Mutt, Lecturer Dept. of Computer Science. The program was presided by Dr.Basavaraju M N, Principal, SJR College. The Resource person gave brief idea about Cyber Security. Type of cyber security and then he stressed on the various Job opportunities available in the field of Cyber Security. He also gave a brief idea on skills to be imparted by the student to make a career in Cyber Security. Various training and certifications in the field of Cyber security was explained. The session ended by vote of Thanks by Sujata M Naik, Lecturer Dept. of Computer Science.