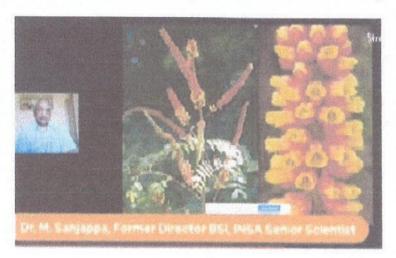

### DEPARTMENT OF BOTANY in association with IOAC

ORGANIZES
A NATIONAL WEBINAR
ON
"LEGUME DIVERSITY IN INDIA"

Resource Person
Dr. M.Sanjappa, FNA., FASc.,

FORMER DIRECTOR, BOTANICAL SURVEY OF INDIA
CSIR EMERITUS SCIENTIST: INSA SENIOR SCIENTIST

### Sri Jagadguru Renukacharya College of Science, Arts and Commerce 9, Race course Road -Bangalore-09

National level seminar on Legume diversity in India- A research study

The Department of Botany in association with IQAC organized a National webinar on 20/01/2021 on you-tube live streaming. Dr. Sanjappa M, former Director of Botanical survey of India and INSA senior scientist delivered a talk on "Legume diversity in India". The scientist emphasized on diversity and economic importance of legumes. Number of beneficiary 317.