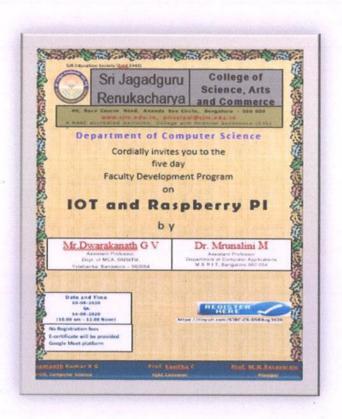

#### 2020-21

| SI.NO | Name of the Event                                                                                                                                 | Page Number |
|-------|---------------------------------------------------------------------------------------------------------------------------------------------------|-------------|
| 1     | Webinar on Ethical Issues and Plagiarism in Research Papers organized by Research Cell                                                            | 2           |
| 2     | A special talk on "Research at Under graduate level "organized by Department of Physics                                                           | 4           |
| 3     | A lecture on "Future Prospects after B.Sc"conducted by Science departments                                                                        | 9           |
| 4     | A special lecture on "Karnataka -Maharashtra Border dispute "organized by Department of History                                                   | 12          |
| 5     | A special talk on Multinational company and Small-Scale sector Organized by Department of Economics                                               | 17          |
| 6     | A National webinar on "A Career in Cyber security" organized by Department of Computer Science                                                    | 22          |
| 7     | National Webinar on "Artificial Intelligence and Data Analytics" Organized by Department of Computer Science                                      | 27          |
| 8     | A special talk on "Bose Einstein Condensation" conducted by Department of Physics                                                                 | 30          |
| 9     | Webinar on "Build the Core to be Competent -An Entrepreneur Approach" Organized by Department of Business administration                          | 33          |
| 10    | National level seminar on "Legume diversity in India- A research study" Organized by Department of Botany                                         | 38          |
| 11    | A webinar on "Data analysis using 'R'                                                                                                             | 46          |
| 12    | International webinar on "Raspberry Pi Projects" organized by Department of Computer Science                                                      | 47          |
| 13    | FDP on "IOT and Raspberry PI" organized by Department of Computer science                                                                         | 50          |
| 14    | National level Webinar on "Intrapreneurial abilities for Institutional engagement during Pandemic challenges" organized by department of Commerce | 52          |
| 15    | State level Webinar on "Latex" organized by Department of Physics                                                                                 | 59          |