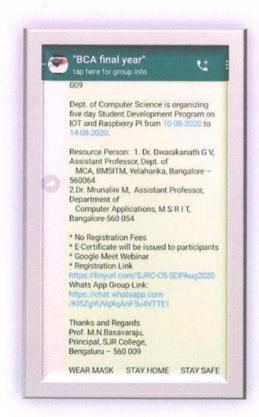

#### 2020-21

| SI.NO | Name of the Event                                                                                                                                 | Page Number |
|-------|---------------------------------------------------------------------------------------------------------------------------------------------------|-------------|
| 1     | Webinar on Ethical Issues and Plagiarism in Research Papers organized by Research Cell                                                            | 2           |
| 2     | A special talk on "Research at Under graduate level "organized by Department of Physics                                                           | 4           |
| 3     | A lecture on "Future Prospects after B.Sc"conducted by Science departments                                                                        | 9           |
| 4     | A special lecture on "Karnataka -Maharashtra Border dispute "organized by Department of History                                                   | 12          |
| 5     | A special talk on Multinational company and Small-Scale sector Organized by Department of Economics                                               | 17          |
| 6     | A National webinar on "A Career in Cyber security" organized by Department of Computer Science                                                    | 22          |
| 7     | National Webinar on "Artificial Intelligence and Data Analytics" Organized by Department of Computer Science                                      | 27          |
| 8     | A special talk on "Bose Einstein Condensation" conducted by Department of Physics                                                                 | 30          |
| 9     | Webinar on "Build the Core to be Competent -An Entrepreneur Approach" Organized by Department of Business administration                          | 33          |
| 10    | National level seminar on "Legume diversity in India- A research study" Organized by Department of Botany                                         | 38          |
| 11    | A webinar on "Data analysis using 'R'                                                                                                             | 46          |
| 12    | International webinar on "Raspberry Pi Projects" organized by Department of Computer Science                                                      | 47          |
| 13    | FDP on "IOT and Raspberry PI" organized by Department of Computer science                                                                         | 50          |
| 14    | National level Webinar on "Intrapreneurial abilities for Institutional engagement during Pandemic challenges" organized by department of Commerce | 52          |
| 15    | State level Webinar on "Latex" organized by Department of Physics                                                                                 | 59          |