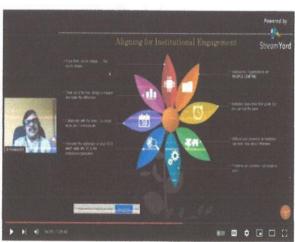

of beneficiaries: 301

The Department of Commerce Organized a webinar on "Intrapreneurial Abilities for institutional Engagement during Pandemic Challenges" by Dr. Pradeep N E Associate Professor Sai Vidya Institute of Technology, between 10:15 AM to 12:15 PM through YouTube Live Streaming, Session was enlightened with welcome speech and resource person introduction. The speaker enriched the students with a good source of information regarding Intrapreneurial abilities for institutional Engagement and also guided the students how to build the company from scratch and skills required to be intrapreneur and also stressed on the crucial role for intrapreneurs in the organization. Session included Q&A session and ended with Vote of Thanks.

Outcome: Students were enriched about the topic.





https://www.youtube.com/watch?v=cZQoQW\_xHhk

PRINCIPAL
Sri Jagadguru Renukacharya College

of Science, Arts & Commerce Bengaluru-560 009. PRINCIPAL

Sri Jagadguru Renukacharya College of Science, Arts & Commerce

Bengaluru-560 009.





SJR Webinar Report #3 2020

Webinar Title:

Intrapreneurial Abilities for Institutional **Engagement during Pandemic Challenges** 

Date: 27/07/2020

Report Generated Date: 28/07/2020

Time: 10:15 AM to 12:15 PM

Hosted by

: Department of Commerce

Conducted by

: Sri Jagadguru Renukacharya, College of Science, Arts and

Commerce, Anand Rao Circle, Bangalore, Karnataka.

Resource Person : Dr. Pradeep N E

Associate Professor,

Sai Vidya Institute of Technology,

Strategic Consultant, Corporate Trainer,

Founder & CEO - Dasoham India

Bengaluru, Karnatak