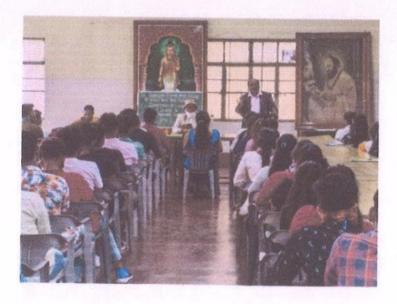

> Beneficiaries

: I, II and III year B. Sc Students

Department of Physics organised a special talk on 'Research at Undergraduate level' on 18-03-2021 for students of I, II and III year B.Sc. Dr. Girish, Assistant professor, Department of Physics, Dayanand Sagar Institute of Technology, Bangalore, was the resource person. He spoke on the importance, scope and opportunities of undertaking research at undergraduate level. His talk was very motivative and inspired the students.

Dr. Basavaraju M.N, the Principal, on this occasion spoke about the relevance and importance of research in the present scenario and advised the students to develop interest in research and to cultivate the research aptitude.